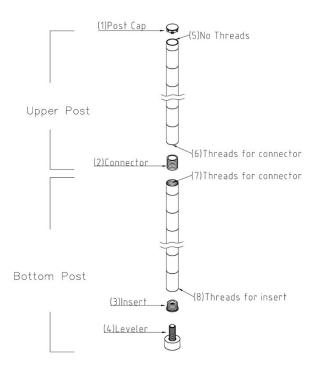

## HOW TO MEASURE YOUR POLES

There are two measurements required to know if you are purchasing accessories.

The first measurement is the Outer Edge to Outer Edge Pole Diameter measured across the top of the pole in inches. This measurement is required when purchasing accessories that fit outside the pole such as:

- Swing Brackets
- U Handles
- Tapered Locks
- Side Bars with Hooks
- Shelving

When purchasing accessories that fit inside the poles you will also need to know the pole thickness. The thickness is measured with a caliper on the smooth end of the pole in milliliters. These accessories include:

- Pole Connectors
- Screw In Inserts
- Push In inserts

If you have any further questions please call us at 866-375-7994